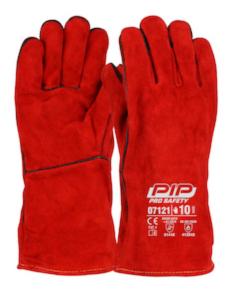

#### Cow Leather Welder Glove

- Cow leather construction provides comfort, durability, excellentabrasion resistance and breathability
- 15 cm leather cuff
- · Reinforced seams provide additional strength
- · Extremely effective against mechanical and thermal risks
- Lined in cotton provides comfort

#### 3144X 413X4X