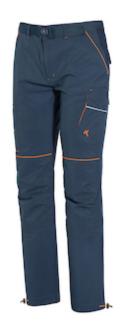

# Issaline BOOM SOFTSHELL LIGHT TROUSERS

- Summer Trousers In Lightweight Stretch Softshell 4-Way Fabric
- Equipped With Knee Pad Holder
- Mobile Phone Holder
- Two Front Pockets
- Ruler Pocket
- Two Back Pockets And A Side Pocket.