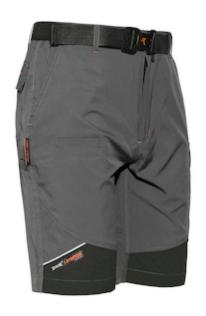

# Issaline BERMUDA EXTREME LIGHT

- Ultra-lightweight summer bermuda with 6 pockets
- Elastic waistband, triple stitching, back reinforcement for added strength