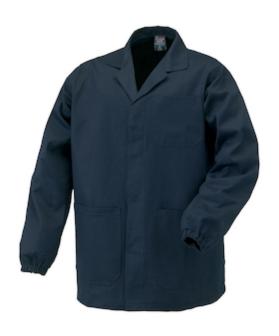

# Issaline JACKET EUROPA

- Two Stitched Pockets And A Little Stitched Chest Pocket. Fastening With Buttons Covered By Flap
- Removable Elastic On Cuffs.