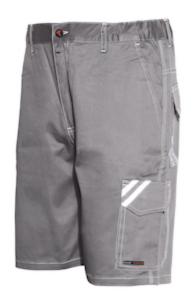

# Issaline BERMUDA START

- Stretch Trousers With High Visibility Inserts
- Two Front Pockets
- Two Back Pockets Covered By Flaps
- A Side Pocket With Bellows And A Rule Holder Pocket.