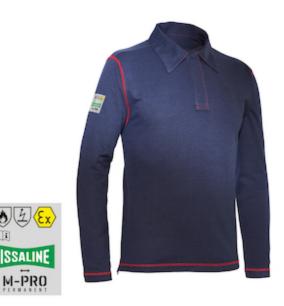

### Issaline

POLO LONG SLEEVES M-PRO PERMANENT: Long-sleeved shirt, made up of a front and a back piece, double-faced fabric half moon applied to the shoulders

- · Long-sleeved shirt
- Front and a back piece, double-faced fabric half moon applied to the shoulders
- Round sleeves arm hole, shirt collar in basic fabric double layers, closed on the front by flap-covered buttons