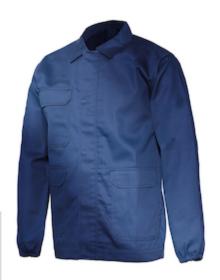

### Issaline

M-PRO JACKET: The jacket is made up with two front parts, one back part.

• Two front parts, one back part

M-PRO

- Patch with pictograms in the right sleeve, the collar like shirt, front metal zipper
- Multipockets