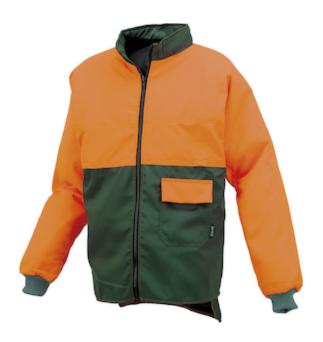

## Issaline

CHAINSAW JACKET: Protection on the chest, shoulders and arm. Bellows and ventilation on the back, zip closure.

- Protection on the chest, shoulders and arm
- Bellows and ventilation on the back