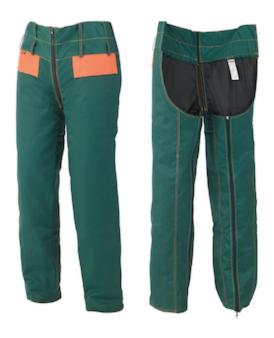

## Issaline

CHAINSAW COVER PANTS: Protection on the front of the leg at  $180^{\circ} + 5$  cm.

- Protection on the front of the leg at 180° + 5 cm
- Total lateral openings on the legs by zips
- Belt loops