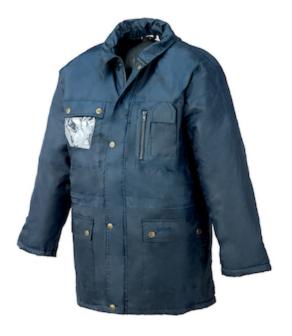

#### Issaline PARKA NORMAL

- Waterproof Winter Jacket With Four Outer Pockets Plus Inner One
- Inner Collar Hood
- Badge Holder
- Mobile Phone Pocket
- Drawstring Waistband.