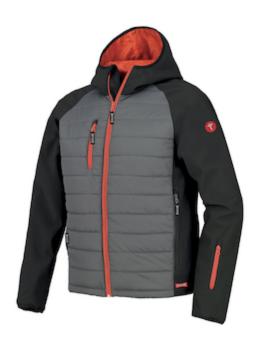

### Issaline BONNY

- Technical Jacket With Fixed Hood
- Two Large Front Pockets And One Document Pocket
- Two Large Inner Pockets And One Napoleon Pocket.