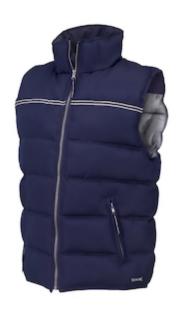

### Issaline OCEAN

- Padded Lightweight Bodywarmer
- By Essential And Sportwear Cutting. Oxford Fabric Gives The Bodywarmer Excellent Abrasion Resistance And Waterproofing
- Enhancing Both Work And Sport Use. Inner Band To Reinforce Pad In The Central Part Of Greatest Wear.