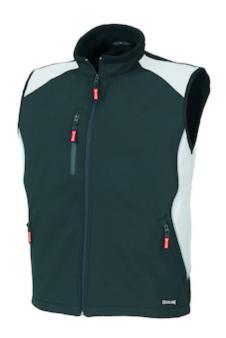

#### **VEGA**

 Directly From Sportwear A Practical And Modern Vest Made By Softshell Bonded With Soft Micro Fleece. Excellent Fit Thanks To Stretchable Fabric Nylon Inserts And Reflective Piping.