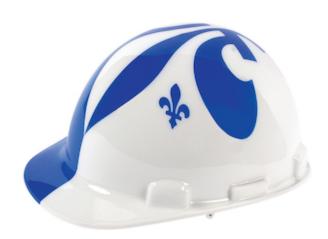

# SPECIFICATION SHEET STYLE: 280-HP842RW

## Stromboli™ STROMBOLI T2 HH,4 PT RATCH SUS, WR QC

• Features Coming Soon