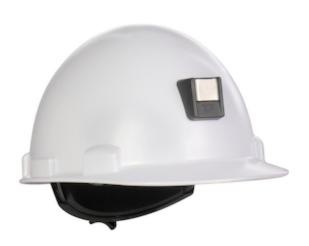

### Stromboli™

Welder's Hard Hat with Miner's Lamp Bracket, Lightweight Polycarbonate/ABS Shell, 4-Point Nylon Suspension and "Sure-Lock" Ratchet Adjustment - Type 1 Class C

- Smooth dome shape is ideal for welding applications & attachments
- Rain trough free shell is made of lightweight polycarbonate offering exceptional protection against heat, radiation and impacts
- Large Printing Surfaces For Great Custom Logo's on Front, Sides & Back
- Comfortable and exclusive "SURE-LOCK" Ratchet Adjustment Suspension
- Miner's Lamp Bracket
- · Accessory Slots