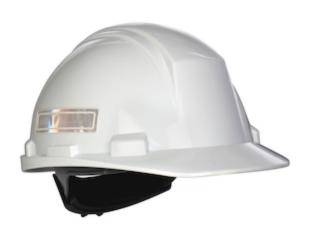

#### Mont-Blanc™

Cap Style Hard Hat with HDPE Shell, 4-Point Nylon Suspension, Reflective Stripes and "Sure-Lock" Swing Ratchet Adjustment - Type 2 Class E

- Sleek High Density Polyethylene shell
- Rain trough for extra convenience
- Large printing surfaces for custom logos
- Exclusive "SURE-LOCK" ratchet adjustment suspension
- Accessory slots
- Reflective Stripes Included

#### **Technical Data**

| Color                | White         |
|----------------------|---------------|
| Sizes Available      | os            |
| Packaging            |               |
| Packed               |               |
| Case Dimensions (in) |               |
| Case Weight (lbs)    | 0.00          |
| Country of Origin    | Canada        |
| Shell Material       |               |
| Shell                |               |
| Brim Style           |               |
| Brim Length          |               |
| Size Adjustment      |               |
| Suspension           |               |
| Chin Strap           |               |
| Sweatband            |               |
| Size Range           | 53cm-63cm     |
| Construction         |               |
| Certifications       | TAA Compliant |
| Product Circularity  |               |