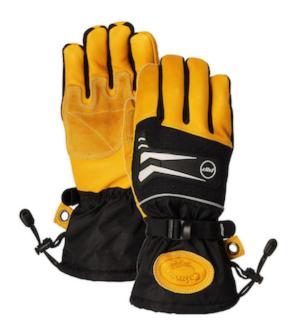

### Caiman®

Premium Cowhide Leather Palm Winter Glove - Heatrac® Insulation & Water Resistant

- Cowhide provides great durability for heavy duty work applications
- Heatrac® micro-fiber insulation for ultimate warmth and comfort
- Water and wind resistant for added warmth
- Leather reinforcement for extended wear and protection
- Adjustable nylon cuff
- · Reflective piping for added safety

#### **Technical Data**

| Color                | Gold              |
|----------------------|-------------------|
| Sizes Available      | M-XL              |
| Packaging            |                   |
| Packed               |                   |
| Case Dimensions (in) |                   |
| Case Weight (lbs)    | 0.00              |
| Country of Origin    | China             |
| Liner Material       |                   |
| Lining               |                   |
| Cuff                 |                   |
| Hide                 | Top Grain Cowhide |
| Grade                |                   |
| Palm                 | Leather           |
| Back                 |                   |
| Thumb                | Wing              |
| Construction         | Leather Palm      |
| Certifications       |                   |
| Product Circularity  |                   |