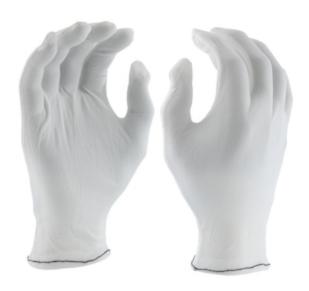

### 70 Denier Tricot Inspection Glove with Rolled Hem Cuff

- Constructed in a two piece, reversible pattern
- Nylon fabric absorbs perspiration and keeps hands comfortable
- Stretch fabric provides limited heat protection
- Rolled hem helps sheds less lint
- Cotton color binding denotes sizes

### **Technical Data**

| Color                | White                                             |
|----------------------|---------------------------------------------------|
| Sizes Available      | M                                                 |
| Packaging            | Bulk Pack                                         |
| Packed               | 50/Case                                           |
| Case Dimensions (in) | 20.53 x 8.66 x 15.02                              |
| Case Weight (lbs)    | 21.83                                             |
| Country of Origin    | Pakistan                                          |
| Liner Material       | Nylon                                             |
| Coating              |                                                   |
| Coating Coverage     |                                                   |
| Coating Color        |                                                   |
| Grip                 |                                                   |
| Gauge                |                                                   |
| Lining               |                                                   |
| Weight               | Regular Weight                                    |
| Cuff                 |                                                   |
| Hem                  | Hemmed                                            |
| Construction         | Seamless Knit                                     |
| Certifications       |                                                   |
| Product Circularity  | Reusable / Launderable<br>Recycled via Terracycle |