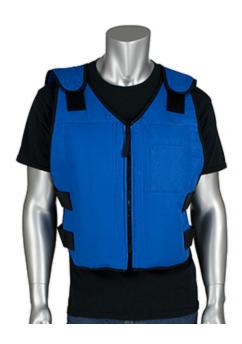

#### EZ-Cool®

#### Premium Phase Change Active Fit Cooling Vest with Insulated Cooler Bag

- Water Repellent Cotton/Polyester Outer Fabric
- V-neck with zipper closure and contoured design for a better fit
- Adjustable at shoulders and torso with hook and loop for snug less
- To activate PCM, place cooling packs in fridge, freezer or in ice water for 45 minutes
- Cooling effects last for up to 3 hours
- Set includes 1 set of 4 cooling pack inserts with cooler bag
- TechKewl™ cooling packs are deployed in a variety of shapes and sizes for personal comfort and maximum cooling results

#### **Technical Data**

| Color                | Blue                   |
|----------------------|------------------------|
| Sizes Available      | M-3XL                  |
| Packaging            | Bagged Each            |
| Packed               | 1/Case                 |
| Case Dimensions (in) | 17.99 x 24.02 x 14.02  |
| Case Weight (lbs)    | 35.94                  |
| Country of Origin    | China                  |
| Fabric               | Cotton, Nylon          |
| Closure              | Zipper                 |
| Construction         |                        |
| Certifications       |                        |
| Product Circularity  | Reusable / Launderable |