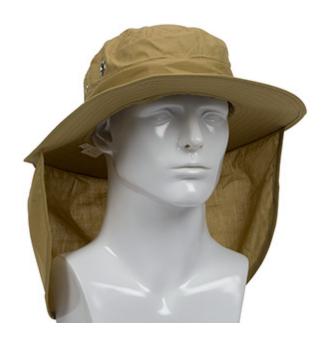

### EZ-Cool® **Evaporative Cooling Ranger Hat**

- Polyester and cotton blend fabric with cooling polymers at crown
- Extended neck shade to block sun
- Extended cooling lasts 1 to 7 days, depending upon ambient
- Cooling properties can be reactivated for the life of the product; May be used over and over again

#### **Technical Data**

| Color                | Tan                    |
|----------------------|------------------------|
| Sizes Available      | M-XL                   |
| Packaging            | Bagged Each            |
| Packed               | 50/Case                |
| Case Dimensions (in) | 14.57 x 13.39 x 11.81  |
| Case Weight (lbs)    | 11.02                  |
| Country of Origin    | China                  |
| Fabric               | Poly Cotton            |
| Closure              | Hook and Loop          |
| Construction         |                        |
| Certifications       |                        |
| Product Circularity  | Reusable / Launderable |