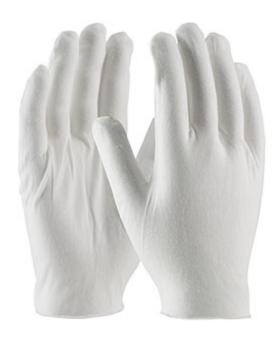

### CleanTeam®

Medium Weight Cotton Lisle Inspection Glove with Unhemmed Cuff - Men's

- Constructed in a two piece, reversible pattern using 100% cotton
- Designed to minimize contamination of products from human hands
- Can be used as liners under disposable and unsupported liquid proof gloves