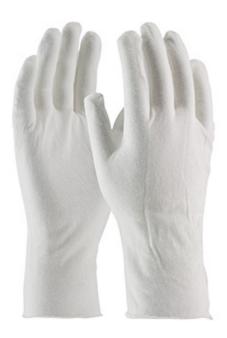

# CleanTeam®

Premium, Light Weight Cotton Lisle Inspection Glove with Unhemmed Cuff - 12"

- Constructed in a two piece, reversible pattern using 100% cotton
- Designed to minimize contamination of products from human hands
- Can be used as liners under disposable and unsupported liquid proof gloves