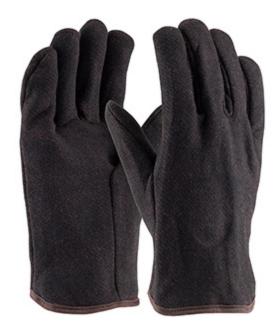

#### Economy Polyester/Cotton Jersey Glove with Red Jersey Lining - Open Cuff

- Polyester/Cotton construction is breathable and decreases hand fatigue
- Gunn cut pattern delivers excellent durability, wear and comfort, especially for heavier gloves
- Straight thumb increases comfort in closed-fisted work
- Slip-On cuff allows for easy on and off
- Heavy weight is excellent for cold applications
- Jersey lining is soft, warm, flexible, and stretchy

#### **Technical Data**

| Color                | Brown                                             |
|----------------------|---------------------------------------------------|
| Sizes Available      | MENS                                              |
| Packaging            | Bulk Pack                                         |
| Packed               | 20 Dozen/Case                                     |
| Case Dimensions (in) | 24.41 x 10.63 x 23.62                             |
| Case Weight (lbs)    | 46.30                                             |
| Country of Origin    | China                                             |
| Liner Material       | Cotton, Polyester                                 |
| Lining               | Red Jersey                                        |
| Cuff                 | Slip-on                                           |
| Construction         | Cut-and-Sewn, Gunn Cut                            |
| Certifications       |                                                   |
| Product Circularity  | Recycled via Terracycle<br>Reusable / Launderable |