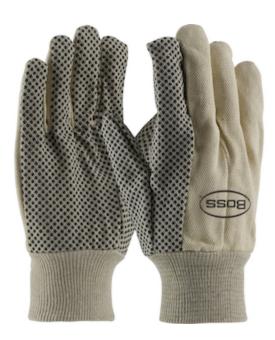

#### Boss®

Premium Grade 100% Cotton Canvas Glove with PVC Dotted Grip on Palm, Thumb and Index Finger - 10 oz.

- Natural cotton canvas keeps hands cool and protected
- Knit Wrist helps prevent dirt and debris from entering the glove
- Clute cut provides a roomy fit
- Straight thumb increases comfort in closed-fisted work
- PVC dots provide enhanced grip and extra cut and abrasion resistance
- ♠ WARNING: Cancer and Reproductive Harm www.P65Warnings.ca.gov

#### **Technical Data**

| Color                | Natural                                           |
|----------------------|---------------------------------------------------|
| Sizes Available      | Men's                                             |
| Packaging            | Bulk Pack                                         |
| Packed               | 25/Case                                           |
| Case Dimensions (in) | 24.41 x 10.63 x 22.44                             |
| Case Weight (lbs)    | 57.32                                             |
| Country of Origin    | Pakistan                                          |
| Liner Material       | Canvas, Cotton                                    |
| Grade                | Premium                                           |
| Palm                 | Plastic Dotted                                    |
| Thumb                | Straight                                          |
| Cuff                 | Knit Wrist                                        |
| Grip                 | Dot                                               |
| Coating              | PVC                                               |
| Coating Color        | Black                                             |
| Coating Coverage     | Palm, Thumb & Forefinger                          |
| Weight               | 10oz                                              |
| Construction         | Cut-and-Sewn, Clute Cut                           |
| Certifications       |                                                   |
| Product Circularity  | Reusable / Launderable<br>Recycled via Terracycle |