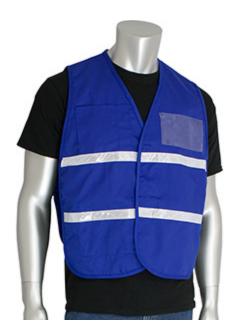

#### Non-ANSI Incident Command Vest - 100% Polyester

- Durable polyester solid fabric
- Hook & loop closure
- 1 external upper pocket, 1 internal lower pocket, 1 front & 1 back clear ID pocket
- 1-inch white gloss reflective tape
- Royal blue
- M/XL, 2X/3X

## **Applications**

- Parking Lot Attendants
- Drivers
- **Recreational Workers**