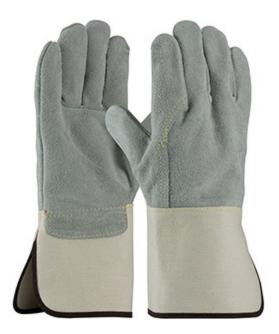

## PIP®

Heavy Side Split Cowhide Leather Glove with Full Leather Back and Kevlar® Stitching - Rubberized Gauntlet Cuff

- Constructed of heavy side split cowhide
- · Cotton lined palm for extra comfort
- Gunn cut pattern delivers excellent durability, wear and comfort, especially for heavier gloves
- Wing thumb increases comfort in open-handed work
- Rugged extra strength back and cuff
- Stitched with Kevlar® adding strength and burn resistance
- WARNING: Cancer and Reproductive Harm www.P65Warnings.ca.gov