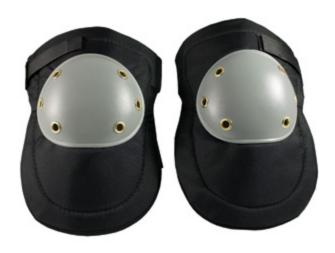

### PIP® Hard Plastic Cap Knee Pads

- Durable lightweight pads that deliver all-day comfort
- Abrasion resistant plastic knee cap for long-lasting protection
- · Thick foam center padding
- Adjustable hook & loop closure straps ensure a secure fit