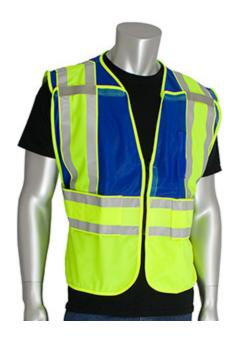

#### ANSI Type P Class 2 Public Safety Vest

- Breathable mesh top, durable solid bottom
- 5 point breakaway
- Off shoulder breakaway system for added comfort
- Adjustable hook & loop sides for universal fit
- 2 mic tabs with reinforced stitching
- Oversized lower internal pocket, 1 external pen pocket on chest
- Breakaway zipper front closure
- Hi-Vis Lime Yellow/Blue, no logo
- M/XL, 2X/5X

# **Applications**

- Safety Personnel
- Security
- Law Enforcement