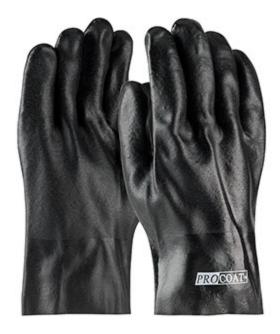

#### ProCoat®

Premium PVC Dipped Glove with Jersey Liner and Rough Acid Finish - 10" Length

- Coating has superior wet grip
- Jersey lined for comfort and moderate insulation
- Double dipped for enhanced liquid protection and extended wear
- Black color hides dirt
- Straight cuff adds additional length to protect the forearm from liquid run-off

# **Applications**

- Secure Dry Grip and Oil Resistant
- Handling and Assembly of Parts and Materials
- Equipment Maintenance and Repair
- Parts Cleaning
- Fastening and Anchoring