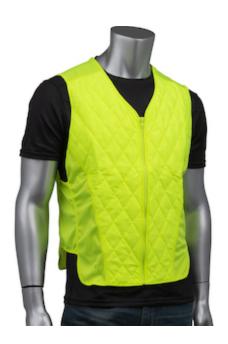

#### EZ-Cool®

### **Evaporative Cooling Vest Contoured with Zipper**

- Lightweight, easy to activate and durable
- 1-2 minute activation time
- Can provide 5-10 hours of cooling relief per activation
- Cools the body 15-20 degrees from the ambient temperature
- Provides uniform cooling effect without the swelling and slime effect
- Dries after use and when properly stored eliminates the chance of mold or mildew to set in
- Comfortable guilted nylon outer shell with inner cooling fabric and water repellent nylon liner
- V-neck design with zipper closure

#### **Technical Data**

| Color                | Hi-Vis Yellow          |
|----------------------|------------------------|
| Sizes Available      | S-3XL                  |
| Packaging            | Bagged Each            |
| Packed               | 25/Case                |
| Case Dimensions (in) | 15.75 x 11.81 x 15.75  |
| Case Weight (lbs)    | 19.84                  |
| Country of Origin    | China                  |
| Fabric               | Nylon, Polyester       |
| Closure              | Zipper                 |
| Construction         |                        |
| Certifications       |                        |
| Product Circularity  | Reusable / Launderable |