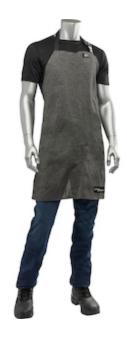

### Kut Gard® ATA® PreventWear™ ATA® Blended Cut Resistant Apron with Adjustable Straps

- ATA® Technology blend provides excellent cut protection and outstanding wearer comfort
- ANSI A9 cut protection throughout
- Adjustable straps customize the fit at the top and in the waist
- Antimicrobial treated yarn to help discourage bacterial growth
- Dark color hides dirt and soiling
- Made in the USA
- Machine wash in cold water, dry on low heat

#### **Technical Data**

| Color                | Dark Gray                                         |
|----------------------|---------------------------------------------------|
| Sizes Available      | OS                                                |
| Packaging            | Bagged Each                                       |
| Packed               | 1/Case                                            |
| Case Dimensions (in) | 15.00 x 13.00 x 12.00                             |
| Case Weight (lbs)    | 2.71                                              |
| Country of Origin    | United States                                     |
| Closure              | Buckle                                            |
| Clothing Type        | Aprons                                            |
| Fabric               | ATA Fiber Technology                              |
| Waist Closure        | Adjustable Strap with Buckle                      |
| Construction         | Adjustable Straps, Antimicrobial,<br>Machine Knit |
| Certifications       | TAA Compliant                                     |
| Product Circularity  | Reusable / Launderable                            |