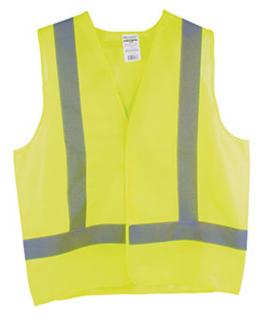

## Dynamic™

ANSI Type R Class 2 and CSA Z96 X-Back Vest-DISCONTINUED - LIMITED QUANTITIES AVAILABLE

- 2" DYNA-LITE Silver Glass Bead
- · CSA compliant reflective material
- CSA compliant tough wear polyester material
- Meets CSA Z96-09 and ANSI Class 2 Level 2 requirements
- Horizontal 360 degrees stripe around the body plus 2 vertical stripes in the front and an X in the back providing the worker total protection as they move to be seen from all angles
- Machine washable