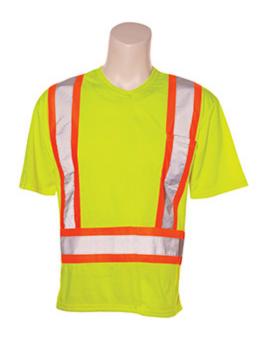

## Dynamic™

ANSI Type R Class 2 and CSA Z96 Short Sleeve T-Shirt with X-Back-DISCONTINUED - LIMITED QUANTITIES AVAILABLE

- 4" DYNA-LITE Glass Bead CSA compliant reflective material
- CSA compliant high-visibility tough wear 100% polyester material
- Meets CSA Z96-09 and ANSI Class 2 Level 2 requirements
- · Crew neck
- 1 outside front pocket on the chest
- Horizontal 360 degrees stripe around the body plus 2 vertical stripes in the front and an X in the back providing the worker total protection as they move to be seen from all angles
- Machine washable