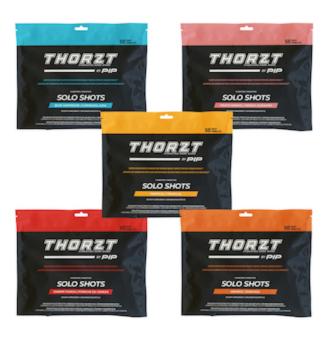

## Sugar Free Solo Shots - Mixed Flavor Case

- Fast Rehydration: electrolytes prevent and combat dehydration quickly in hot environments
- Rapid Muscle Recovery: critical branched-chain amino acids help to promote energy production and minimize inflammation and muscle fatique
- On-the-Go Packaging: adding one flavored solo shot to 16 oz of water for ease of hydration
- Proprietary electrolyte formula including Sodium, Potassium and Magnesium
- Sugar, caffeine, and gluten free
- Mixed Carton of flavors: Orange, Blue Lemonade, Tropical, Peach Mango, Cherry Punch
- Ctn Qty: 10 bags of 50 packets, 2 bags of each flavor