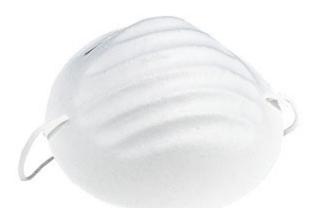

## **Dynamic**<sup>™</sup> Comfort Mask - 50 Pack

- Contoured design provides maximum field of vision, even with glasses
- Adjustable metal nose band for a proper fit
- Latex-free, elastic head strap helps keep the respirator positioned properly on the face
- Disposable and maintenance-free
- This mask is not a respirator, it does not meet NIOSH specifications