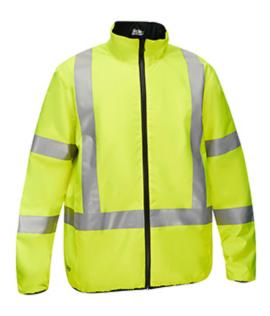

#### ANSI Type R Class 3 CSA Z96 X-Back Reversible Puffer Jacket

- Durable waterproof 300D polyester oxford shell with PU coating
- Quilted with polyester wadding for added warmth
- Reversible to black
- Two front waist inseam pockets and two hand warmer pockets on reverse side
- 2" Reflective tape
- 50+ UPF Sun Protection

### **Technical Data**

| Color                | Orange, Yellow                                        |
|----------------------|-------------------------------------------------------|
| Sizes Available      | S-4XL                                                 |
| Packaging            | Bagged Each                                           |
| Packed               | 1/Case                                                |
| Case Dimensions (in) |                                                       |
| Case Weight (lbs)    | 0.00                                                  |
| Country of Origin    | China                                                 |
| Clothing Type        | Jackets                                               |
| Fabric               | Polyester, PU                                         |
| Reflective Type      | Silver                                                |
| Closure              | Zipper                                                |
| Lining Type          |                                                       |
| Hood                 |                                                       |
| Total Pockets        | 4                                                     |
| Pocket Type          | Hand Warmer Pocket, Waist<br>Pocket                   |
| Construction         | Reversible, UV Protection, Water<br>Resistant, X-Back |
| Certifications       | CSA Z96 Certified                                     |
| Product Circularity  | Reusable / Launderable                                |