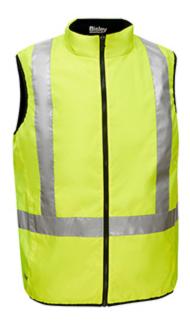

### ANSI Type R Class 2 CSA Z96 X-Back Reversible Puffer Vest

- Durable waterproof 300D polyester oxford shell with PU coating
- Quilted with polyester wadding for added warmth
- Reversible to black
- Two front waist pockets on main side and two hand warmer pockets on reverse side
- 2" Reflective tape
- 50+ UPF Sun Protection

#### **Technical Data**

| Color                | Yellow                                                |
|----------------------|-------------------------------------------------------|
| Sizes Available      | S-4XL                                                 |
| Packaging            | Bagged Each                                           |
| Packed               | 1/Case                                                |
| Case Dimensions (in) |                                                       |
| Case Weight (lbs)    | 0.00                                                  |
| Country of Origin    | China                                                 |
| Clothing Type        | Vests                                                 |
| Fabric               | Polyester, PU                                         |
| Reflective Type      | Silver                                                |
| Closure              | Zipper                                                |
| Lining Type          |                                                       |
| Hood                 |                                                       |
| Total Pockets        | 4                                                     |
| Pocket Type          | Hand Warmer Pocket, Waist<br>Pocket                   |
| Construction         | Reversible, UV Protection, Water<br>Resistant, X-Back |
| Certifications       | CSA Z96 Certified                                     |
| Product Circularity  | Reusable / Launderable                                |