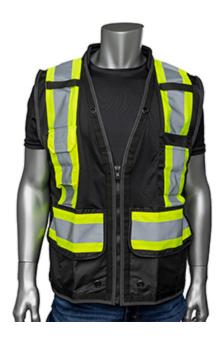

## Black Two-Tone Tech-Ready Mesh Surveyor's Vest, CSA Z96 Class 1, ANSI Type O Class 1

- Breathable polyester mesh
- 2" black two-tone tape for optimum visibility
- All-around black reflective trim for added visibility and safety
- Zipper closure
- D-ring access
- Mic tabs with reinforced stitching
- Padded neck for comfort when vest is loaded down with tools
- Grommets at neck for tool keepers/lanyards
- I.D. pocket and radio/cell pocket
- 2 internal pockets
- 1 chest pocket with 4 pen pockets on left chest
- 1 tablet pocket
- 2 lower pockets
- 1 large back pocket with snap closure