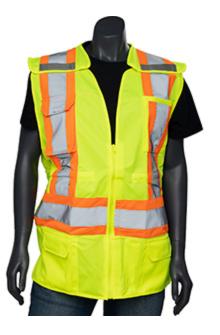

## **PIP**<sup>®</sup>

Women's Contoured Two-Tone Surveyor's Vest with Solid Front and Mesh Back, CSA Z96 Class 2, ANSI Type R Class 2

- Designed and sized specifically for women
- Solid front and mesh back for breathability
- 2" two-tone tape for optimum visibility
- X on the back
- Adjustable waist for enhanced fit
- Zipper closure
- I.D. pocket and radio/cell pocket
- 1 chest pocket with 4 pen pockets
- 2 lower flap pockets
- 2 internal lower pockets
- 1 internal lower pen pocket
- Mic tabs with reinforced stitching