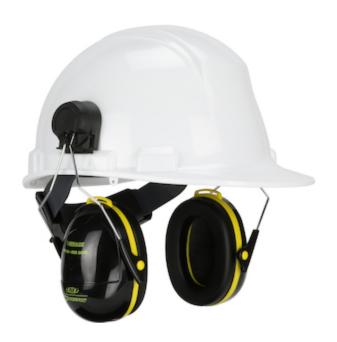

## Mirage™ Cap-Mounted Earmuff - NRR 23

- Adjustable height
- Low profile ear-cups
- Very comfortable
- Very good attenuation
- Crown parking position