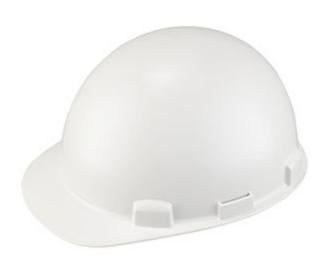

## Stromboli™

Cap Style Hard Hat for Welders with Lightweight Polycarbonate/ABS Shell, 4-Point Nylon Suspension and "Sure-Lock / Swing-strap" Ratchet Adjustment - Type 1 Class E

- Smooth dome shape is ideal for welding applications & attachments
- Rain trough free shell is made of lightweight polycarbonate offering exceptional protection against heat, radiation and impacts
- Large Printing Surfaces For Great Custom Logo's on Front, Sides & Back
- Comfortable and exclusive "SURE-LOCK" Ratchet Adjustment Suspension
- Swing-strap suspension
- Accessory Slots
- CSA Z94.1-15 Certified Type 1 Class E
- ANSI Z89.1-2014 Certified Type I Class E