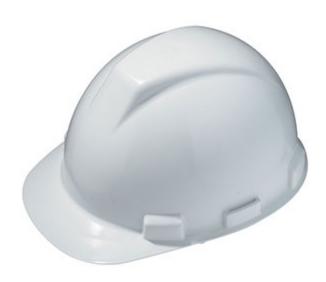

## Tremblant™

Cap Style Hard Hat with HDPE Shell, 4-Point Nylon Suspension and "Sure-Lock II" Ratchet Adjustment - Type 1 Class E

- · Curved and fluid style
- · High-density polyethylene shell, without rain trough
- Large Printing Surfaces For Great Custom Logo's on Front, Sides & Back
- Exclusive "SURE-LOCK II" Ratchet Adjustment Suspension
- Accessory Slots & Chin Strap Attachments
- CSA Z94.1-15 Certified Type 1 Class E
- ANSI Z89.1-2014 Certified Type I Class E
- CE Certified EN3907: 2012