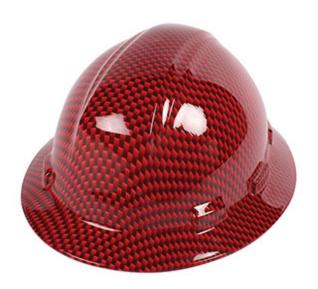

## Kilimanjaro™

Full Brim Hard Hat with HDPE Shell, 4-Point Nylon Suspension and "Sure-Lock" Ratchet Adjustment - Type 1 Class E

- Unique carbon fiber pattern
- Added sun protection to ears & neck from harmful UV rays and protection from falling materials & debris
- Sleek & Attractive Design High Density Polyethylene Shell
- Large Printing Surfaces For Great Custom Logo's on Front, Sides & Back
- Exclusive "SURE-LOCK" Ratchet Adjustment Suspension
- Accessory Slots & Chin Strap Attachments

#### **Technical Data**

| Color                | Rust                                                   |
|----------------------|--------------------------------------------------------|
| Sizes Available      | OS                                                     |
| Packaging            | Bag                                                    |
| Packed               | 12/Case                                                |
| Case Dimensions (in) |                                                        |
| Case Weight (lbs)    | 0.00                                                   |
| Country of Origin    | Canada                                                 |
| Shell Material       | HDPE                                                   |
| Shell                | Non-Vented                                             |
| Brim Style           | Full                                                   |
| Brim Length          | Standard                                               |
| Size Adjustment      | Wheel Ratchet                                          |
| Suspension           | 4 Point Nylon Webbing Cradle                           |
| Chin Strap           |                                                        |
| Sweatband            |                                                        |
| Size Range           |                                                        |
| Construction         |                                                        |
| Certifications       | ANSI/ISEA Z89.1, CSA Z94.1<br>Certified, TAA Compliant |
| Product Circularity  |                                                        |