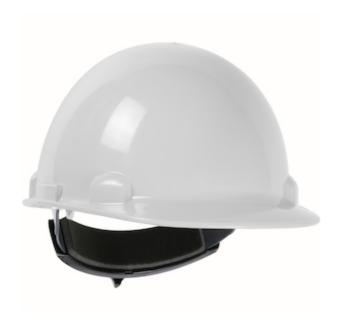

## Dom™

Cap Style Hard Hat with HDPE Shell, 4-Point Nylon Suspension and "Sure-Lock" Ratchet Adjustment - Type 1 Class E

- Smooth dome shape is ideal for welding applications
- High Density Polyethylene material
- Rain Trough For Extra Convenience
- Large Printing Surfaces For Great Custom Logo's on Front, Sides & Back
- Comfortable "SURE-LOCK" Ratchet Adjustment Suspension
- Accessory Slots & Chin Strap Attachments
- CSA Z94.1-15 Certified Type 1 Class E
- ANSI Z89.1-2014 Certified Type I Class E