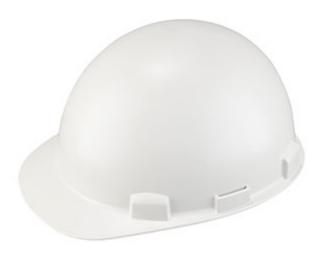

## **Dom<sup>™</sup>** Cap Style Hard Hat with HDPE Shell, 4-Point Nylon Suspension and Pin Lock Adjustment -Type 1 Class E

- Smooth dome shape is ideal for welding applications
- High Density Polyethylene material
- Rain Trough For Extra Convenience
- Large Printing Surfaces For Great Custom Logo's on Front, Sides & Back
- Comfortable Pin Lock Adjustment Suspension
- Accessory Slots & Chin Strap Attachments
- CSA Z94.1-15 Certified Type 1 Class E
- ANSI Z89.1-2014 Certified Type I Class E