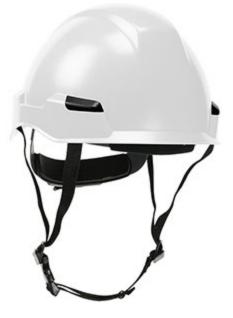

## Rocky™

Industrial Climbing Helmet with Polycarbonate / ABS Shell, Hi-Density Foam Impact Liner, Nylon Suspension, Wheel Ratchet Adjustment and 4-Point Chin Strap - Type 2 Class E

- Ultra light Shell made out of Polycarbonate/ ABS while offering you superior protection.
- Shell has no front peak providing you a clear upward vision.
- Attractive ergonomic shell with fluid curves that do not interfere with the users ears.
- Large printing surface for your Logo.
- Redesigned suspension for maximum comfort.
- New and improved ratchet system "Sure-Lock II"
- CSA Z94.1-15 Certified Type 2 Class E
- ANSI Z89.1-2014 Certified Type II Class E
- CE Certified EN3907 : 2012