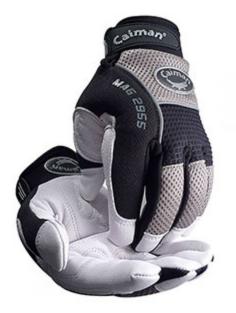

#### Caiman<sup>®</sup> Goat Grain Mechanics Gloves

- Genuine goat grain leather, white color
- Internal padded palm for extra comfort and snug fit
- Exclusive Caiman® raised pull patch & pulse protector
- AirMesh<sup>™</sup> ultra-breathable back provides ultimate comfort & support
- Pinch'd-Tip<sup>™</sup> fingers for maximum sensitivity
- Neoprene knuckle protection with reflective trim
- Neoprene cuff with hook-n-loop pull strap for comfort and wrist support