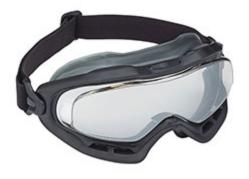

## Phantom OTG™

Indirect Vent Goggle with Black Frame, I/O Lens and 4A Coating - FR Strap

- Large comfortable soft frame
- Wide one piece lens
- Anti-Fog protection
- Indirect ventilation providing maximum protection against chemical splashes
- Strap made of "FR" material
- The lenses are protected with 4A Coating: Anti-Fog, Anti-Scratch, Anti-UV 99.9%, Anti-Static
- CSA Z94.3-15 certified and meets and/or exceeds ANSI Z87.1 requirements