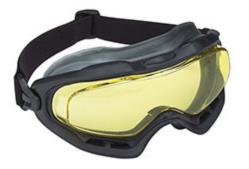

## Phantom OTG<sup>™</sup>

Indirect Vent Goggle with Black Frame, Amber Lens and 4A Coating - FR Strap-DISCONTINUED - LIMITED QUANTITIES AVAILABLE

- Large comfortable soft frame
- Wide one piece lens
- Anti-Fog protection
- Indirect ventilation providing maximum protection against chemical splashes
- Strap made of "FR" material
- The lenses are protected with 4A Coating: Anti-Fog, Anti-Scratch, Anti-UV 99.9%, Anti-Static
- CSA Z94.3-15 certified and meets and/or exceeds ANSI Z87.1 requirements