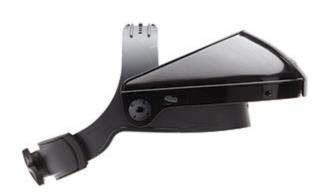

### Dynamic™

## HDPE High Performance Headgear with Ratchet Adjustment

- · Accepts a wide range of faceshield styles
- Large sparkguard provides excellent protection
- Cross strap adjusts to allow an exceptional fit
- Full floating mount sparkguard provides comfortable wear even with heavy faceshield and continuous use
- Comes with ratchet adjustment for quick, easy and perfect fit